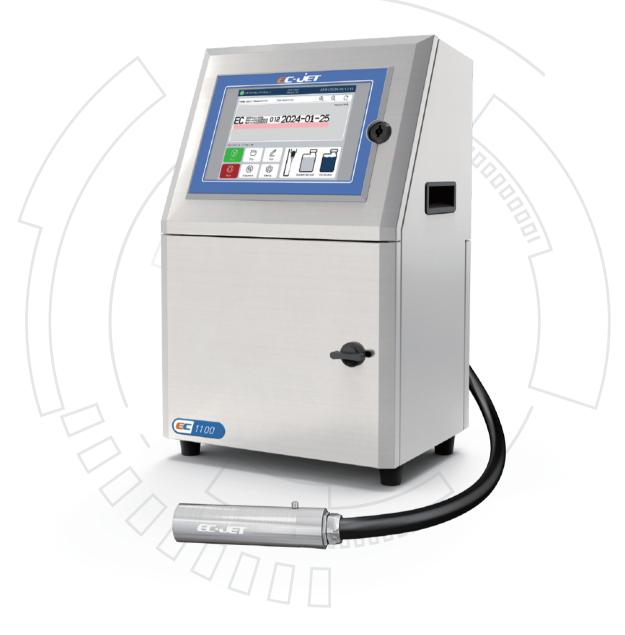

### FRIENDLY INTERFACE

8-inch industrial touch screen, integrated display, touch and control as a multifunctional component, has the features of sensitive response speed, convenience and intuition, clear image, durability and space saving.

#### Visual ink supply

Transfer data into graphic to be displayed on the screen, the solvent and ink consumption of machine could be monitored in real time. 01

### HIGH QUALITY PRINTHEAD

Sealed design eases of cleaning and reduces print head failure, durable ruby nozzle has long lifetime, and unique advanced VOD control system of real-time ink viscosity makes printing much clearer and more stable.

e Ø

Ink path separated from electronic system, Classic, stable and simple design.