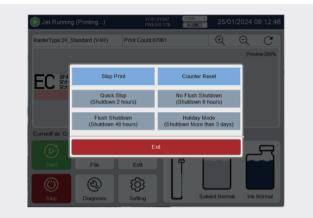

### INTELLIGENT CLEANING

The inkjet printer can select corresponding automatic cleaning programs according to different downtime when it is stopped, wash out the inside of valve, ink supply path and nozzles to ensure the next startup is much smoother.