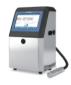

# **EC-JET1100** Continuous Inkjet Printer

### FRIENDLY INTERFACE

8-inch industrial touch screen, integrated display, touch and control as a multifunctional component, has the features of sensitive response speed, convenience and intuition, clear image, durability and space saving.

#### Visual ink supply

Transfer data into graphic to be displayed on the screen, the solvent and ink consumption of machine could be monitored in real time. 01

### INTELLIGENT CLEANING

The inkjet printer can select corresponding automatic cleaning programs according to different downtime when it is stopped, wash out the inside of valve, ink supply path and nozzles to ensure the next startup is much smoother.

### HIGH QUALITY PRINTHEAD

Sealed design eases of cleaning and reduces print head failure, durable ruby nozzle has long lifetime, and unique advanced VOD control system of real-time ink viscosity makes printing much clearer and more stable.