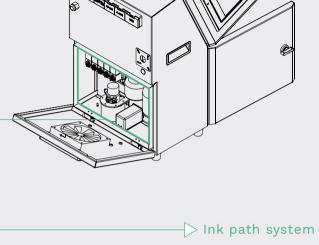

e Ø

Ink path separated from electronic system, Classic, stable and simple design.

# -> Electronic system