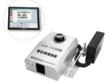

### FRIENDLY INTERFACE

8-inch industrial touch screen, integrated display, touch and control as a multifunctional component, has the features of sensitive response speed, convenience and intuition, clear image, durability and space saving.

#### Visual ink supply

Transfer data into graphic to be displayed on the screen, the solvent and ink consumption of machine could be monitored in real time. 01