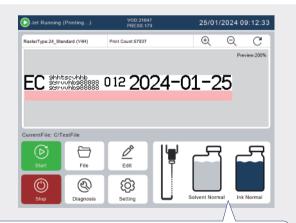

#### Visual ink supply

Transfer data into graphic to be displayed on the screen, the solvent and ink consumption of machine could be monitored in real time. 01